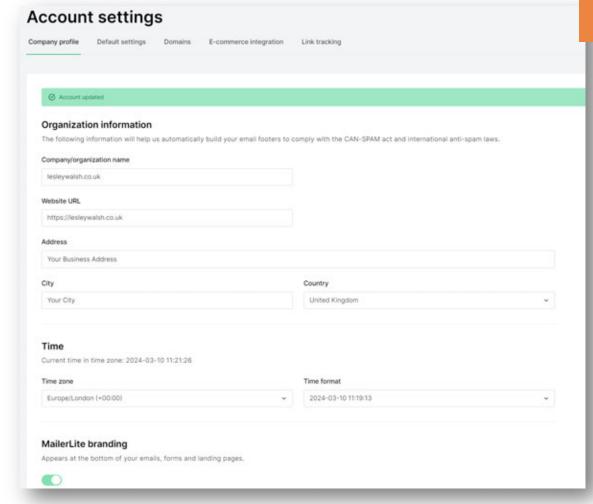

### **Account Settings**

\*\*Not all these actions are available without an authenticated, verified account or access to DNS.

|                                                                                                      | t setting                            | S                |                                 |                                       |
|------------------------------------------------------------------------------------------------------|--------------------------------------|------------------|---------------------------------|---------------------------------------|
| mpany profile                                                                                        | Default settings                     | Domains          | E-commerce integration          | Link tracking                         |
| Default se                                                                                           |                                      | field of your re | ecipient's email client. We rec | ommend using your own email and name. |
| Sender name                                                                                          |                                      |                  |                                 | Sender email                          |
| LesleyWalsh.                                                                                         | co.uk                                |                  |                                 | hello@lesleywalsh.co.uk               |
| If enabled,                                                                                          |                                      |                  |                                 |                                       |
| Default log                                                                                          | N 15 75 45                           | e you have a k   | ogo placeholder in campaigns    |                                       |
| Default log                                                                                          | N 15 75 45                           | e you have a k   | ogo placeholder in campaigns    |                                       |
| Default log This logo will b                                                                         | ne displayed anywhen                 |                  | ogo placeholder in campaigns    | s or landing pages.                   |
| Default log This logo will b  This logo will b  This logo will b  This logo will b  This logo will b | Remove image te logo in drafts, ongo | ing automation   | n emails and published landing  | s or landing pages. pages.            |
| Default log This logo will b  This logo will b  This logo will b  This logo will b  This logo will b | Remove image te logo in drafts, ongo | ing automation   | n emails and published landing  | s or landing pages.                   |
| Default log This logo will b  This logo will b  This logo will b  This logo will b  This logo will b | Remove image te logo in drafts, ongo | ing automation   | n emails and published landing  | s or landing pages. pages.            |
| Default log This logo will b  STREET WALSH  Provided setting                                         | Remove image te logo in drafts, ongo | ing automation   | n emails and published landing  | s or landing pages. pages.            |