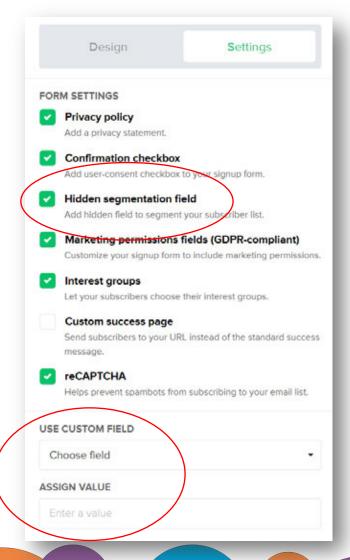

#### **Confirmation Checkbox**

### **Marketing Permissions**

message.

#### reCAPTCHA

Helps prevent spambots from subscribing to your email list.