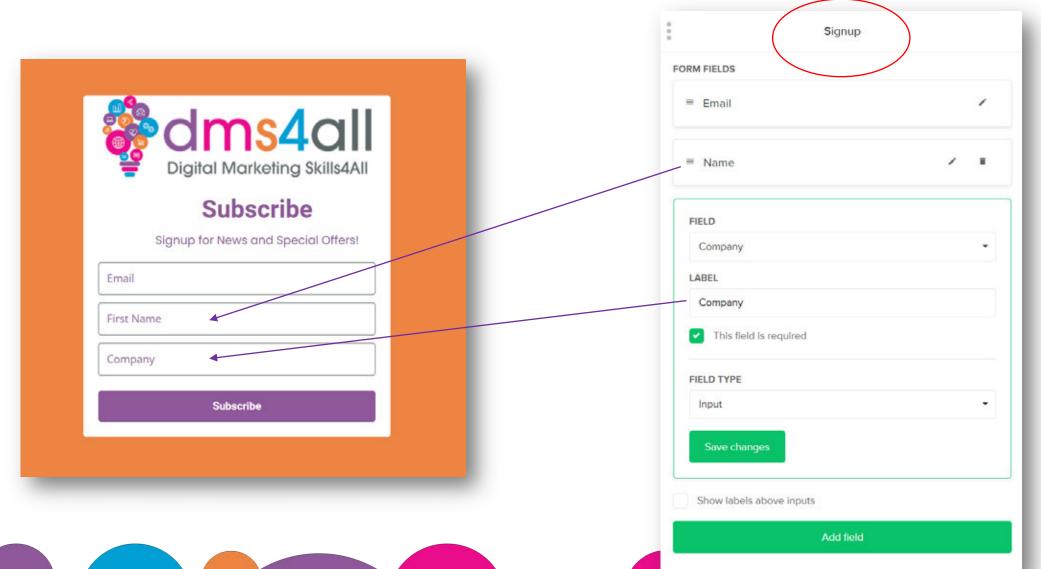

ogo in drafts, ongo | ing automation   | n emails and published landing  | s or landing pages. pages.            |

#### Domain Verification & Authentication





### Create a Form





# Create a Group



| Select subscriber gr            | oups         |                                 |
|---------------------------------|--------------|---------------------------------|
| Select all                      |              | Group Name ★ Eff Add new group  |
| Mailerlite Support  Subscribers | Create group |                                 |
| WebDev Group                    | Subscribers  |                                 |
|                                 |              | Cancel Create   < Back Continue |

### Card Type













### Form Design









### Content





### Signup





**Privacy Policy** 







#### **Confirmation Checkbox**





### **Marketing Permissions**













message.



#### reCAPTCHA

Helps prevent spambots from subscribing to your email list.

### Interest Groups







| 0 0                  | Edit group                            |  |
|----------------------|---------------------------------------|--|
| GROUP NAME           |                                       |  |
| Get Special Off      | ers                                   |  |
| Default Web Dev Grou | R                                     |  |
| DESCRIPTION          |                                       |  |
| Special Interest     | Group (eg special offers)             |  |
| GROUP VISIBILITY     | 1                                     |  |
| Hidden gro           | ip.