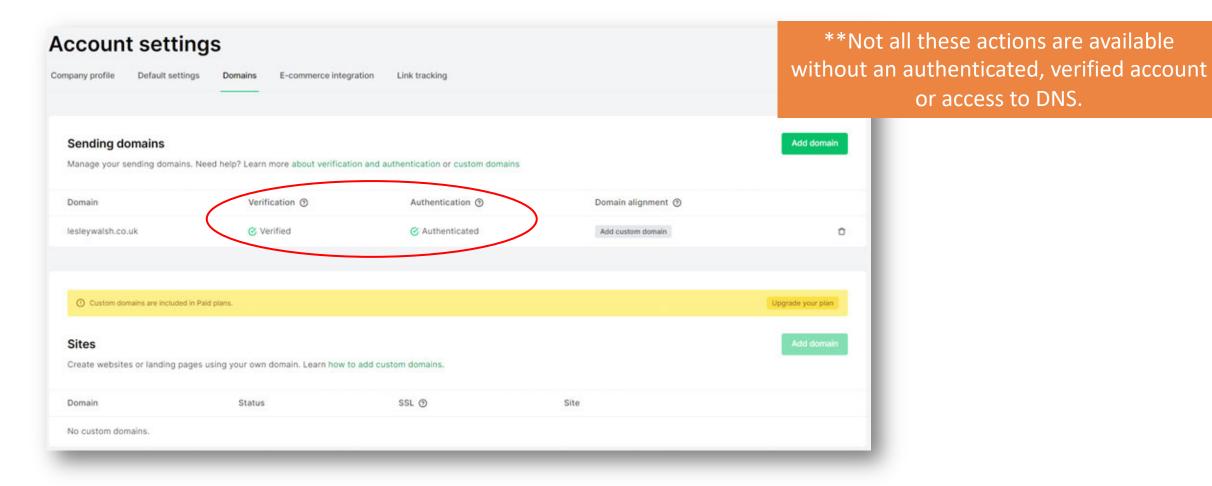

| s or landing pages. pages.            |
| Default log This logo will b  This logo will b  This logo will b  This logo will b  This logo will b | Remove image te logo in drafts, ongo | ing automation   | n emails and published landing  | s or landing pages.                   |
| Default log This logo will b  This logo will b  This logo will b  This logo will b  This logo will b | Remove image te logo in drafts, ongo | ing automation   | n emails and published landing  | s or landing pages. pages.            |
| Default log This logo will b  STREET WALSH  Provided setting                                         | Remove image te logo in drafts, ongo | ing automation   | n emails and published landing  | s or landing pages. pages.            |

#### Domain Verification & Authentication





### Create a Form





# Create a Group



| Select subscriber gr            | oups         |                                 |
|---------------------------------|--------------|---------------------------------|
| Select all                      |              | Group Name ★ Eff Add new group  |
| Mailerlite Support  Subscribers | Create group |                                 |
| WebDev Group                    | Subscribers  |                                 |
|                                 |              | Cancel Create   < Back Continue |

### Card Type













### Form Design









### Content





### Signup





**Privacy Policy** 







#### **Confirmation Checkbox**





### **Marketing Permissions**













message.



#### reCAPTCHA

Helps prevent spambots fr