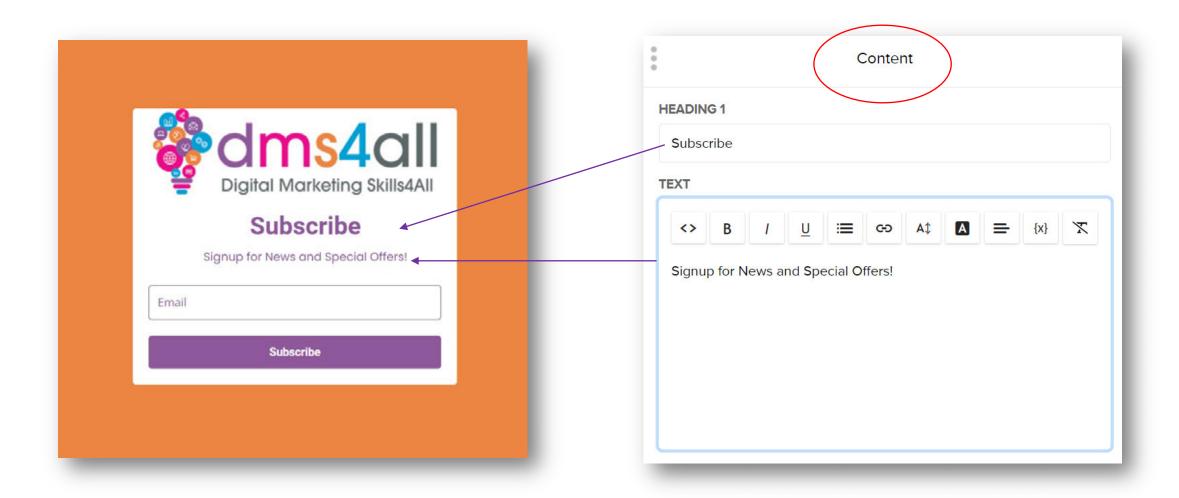

emove image te logo in drafts, ongo | ing automation   | n emails and published landing  | s or landing pages. pages.            |

#### Domain Verification & Authentication





### Create a Form





# Create a Group



| Select subscriber gr            | oups         |                                 |
|---------------------------------|--------------|---------------------------------|
| Select all                      |              | Group Name ★ Eff Add new group  |
| Mailerlite Support  Subscribers | Create group |                                 |
| WebDev Group                    | Subscribers  |                                 |
|                                 |              | Cancel Create   < Back Continue |

### Card Type













### Form Design









### Content





### Signup





**Privacy Policy** 







#### **Confirmation Checkbox**





### **Marketing Permissions**













message.



#### reCAPTCHA

Helps prevent spambots from subscribing to your email list.

### Interest Groups







| 0 0                  | Edit group                            |  |
|----------------------|---------------------------------------|--|
| GROUP NAME           |                                       |  |
| Get Special Off      | ers                                   |  |
| Default Web Dev Grou | R                                     |  |
| DESCRIPTION          |                                       |  |
| Special Interest     | Group (eg special offers)             |  |
| GROUP VISIBILITY     | 1                                     |  |
| Hidden gro