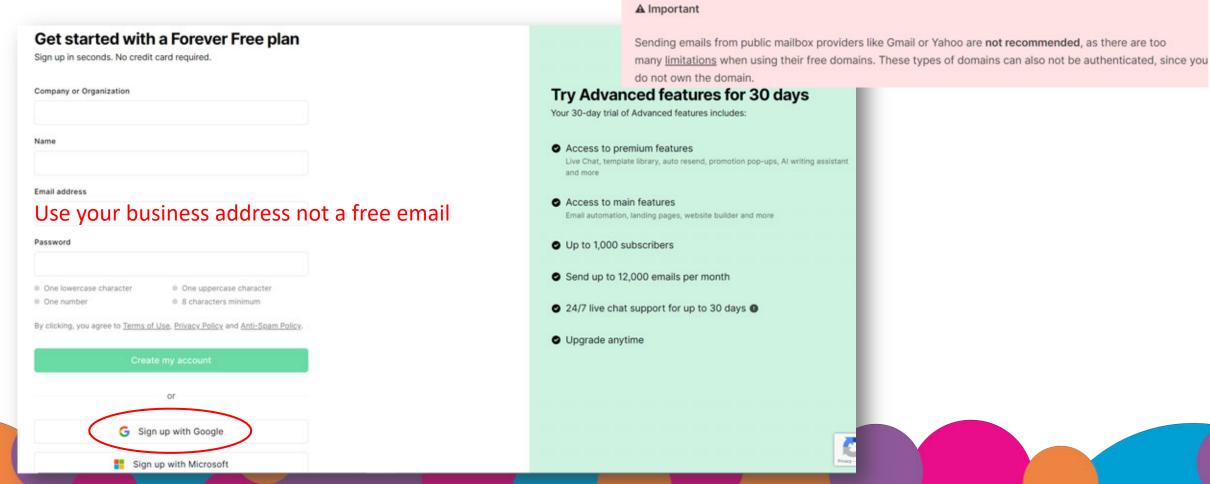

in basic terms you can't:

- Add people to a mailing list without consent
- Sell or provide their data to anyone else
- Harvest contacts for mailers -
- Pre-populate consent. For example, for the 'would you like to be added to our mailer' yes or no, you can't tick yes as default and then tell them to untick the box. It's all about choice.

It's all about choice.

### **Privacy Policies**



GDPR means we all need to now include a Privacy Policy on our website somewhere.

### **Privacy Policies**



In essence, a Privacy Policy should outline what you collect, how it is stored, how it is used and how it is maintained.

#### Practical



- Create a MailerLite Account
- Create a subscribe form
- Embed the form on using the HTML block

#### MailerLite



#### Signup at mailerlite.com/signup



### MailerLite





### **Account Settings**





\*\*Not all these actions are available without an authenticated, verified account or access to DNS.

|                                                                                                      | t setting                            | S                |                                 |                                       |
|------------------------------------------------------------------------------------------------------|--------------------------------------|------------------|---------------------------------|---------------------------------------|
| mpany profile                                                                                        | Default settings                     | Domains          | E-commerc