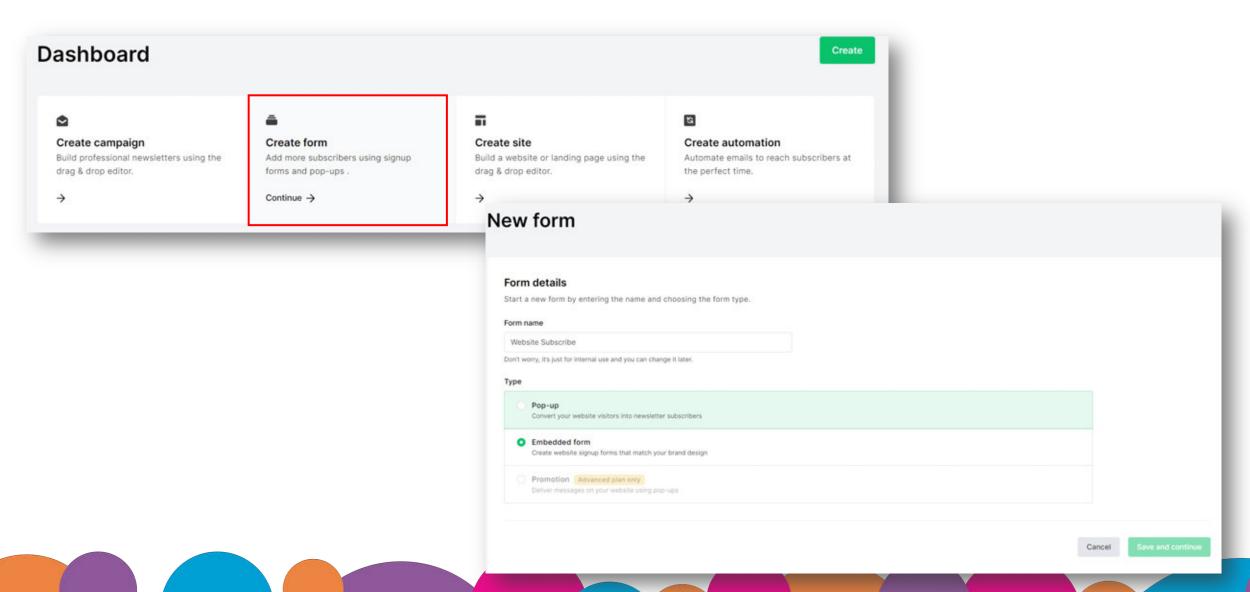

#### Practical

- Create a MailerLite Account
- Create a subscribe form
- Embed the form on using the HTML block

### Create a Form