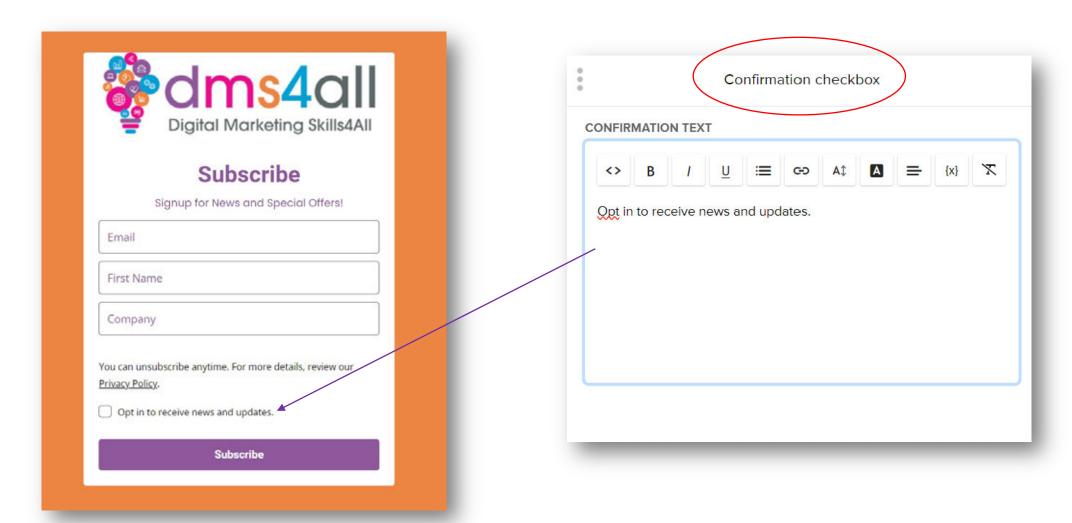

landing  | s or landing pages. pages.            |

#### Domain Verification & Authentication





### Create a Form





# Create a Group



| Select subscriber gr            | oups         |                                 |
|---------------------------------|--------------|---------------------------------|
| Select all                      |              | Group Name ★ Eff Add new group  |
| Mailerlite Support  Subscribers | Create group |                                 |
| WebDev Group                    | Subscribers  |                                 |
|                                 |              | Cancel Create   < Back Continue |

### Card Type













### Form Design









### Content





### Signup





**Privacy Policy** 







#### **Confirmation Checkbox**





### **Marketing Permissions**













message.



#### reCAPTCHA

Helps prevent spambots from subscribing to your email list.

### Interest Groups







| 0 0                  | Edit group                            |  |
|----------------------|---------------------------------------|--|
| GROUP NAME           |                                       |  |
| Get Special Off      | ers                                   |  |
| Default Web Dev Grou | R                                     |  |
| DESCRIPTION          |                                       |  |
| Special Interest     | Group (eg special offers)             |  |
| GROUP VISIBILITY     | 1                                     |  |
| Hidden gro           | ip.                                   |  |
| Subscribers w        | il