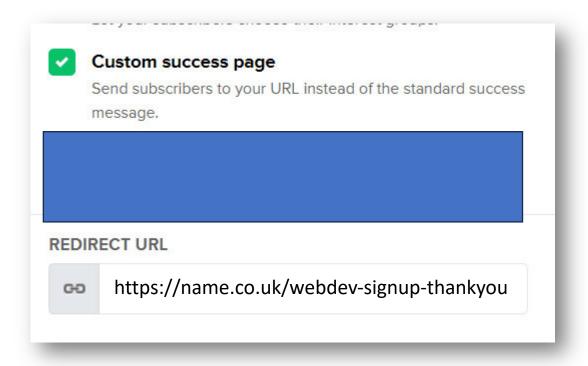

HA

Helps prevent spambots from subscribing to your email list.

### Interest Groups







| 0 0                  | Edit group                            |  |
|----------------------|---------------------------------------|--|
| GROUP NAME           |                                       |  |
| Get Special Off      | ers                                   |  |
| Default Web Dev Grou | R                                     |  |
| DESCRIPTION          |                                       |  |
| Special Interest     | Group (eg special offers)             |  |
| GROUP VISIBILITY     | 1                                     |  |
| Hidden gro           | ip.                                   |  |
| Subscribers w        | ill be added to the group by default. |  |

### Custom Success Page





### Success Message or Redirect











### Signup Form Created



| - Digital IV                            | Marketing Skills4All                    |
|-----------------------------------------|-----------------------------------------|
| Subs                                    | scribe                                  |
| Signup for News                         | and Special Offers!                     |
| Email                                   |                                         |
| First Name                              |                                         |
| The information you provide or          | n this form will <b>only</b> be used to |
| provide you with updates and p          | personalised marketing. Your            |
| privacy is important to us and v