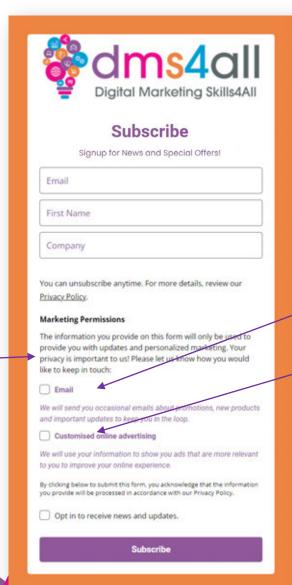

.            |

#### Domain Verification & Authentication





### Create a Form





# Create a Group



| Select subscriber gr            | oups         |                                 |
|---------------------------------|--------------|---------------------------------|
| Select all                      |              | Group Name ★ Eff Add new group  |
| Mailerlite Support  Subscribers | Create group |                                 |
| WebDev Group                    | Subscribers  |                                 |
|                                 |              | Cancel Create   < Back Continue |

### Card Type













### Form Design









### Content





### Signup





**Privacy Policy** 







#### **Confirmation Checkbox**





### **Marketing Permissions**













message.



#### reCAPTCHA

Helps prevent spambots from subscribing to your email list.

### Interest Groups







| 0 0                  | Edit group                            |  |
|----------------------|---------------------------------------|--|
| GROUP NAME           |                                       |  |
| Get Special Off      | ers                                   |  |
| Default Web Dev Grou | R                                     |  |
| DESCRIPTION          |                                       |  |
| Special Interest     | Group (eg special offers)             |  |
| GROUP VISIBILITY     | 1                                     |  |
| Hidden gro           | ip.                                   |  |
| Subscribers w        | ill be added to the group by default. |