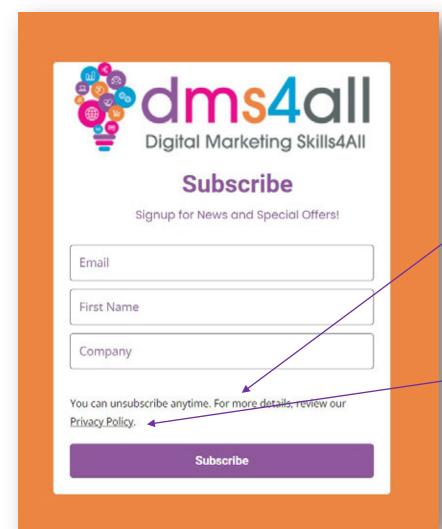

automation   | n emails and published landing  | s or landing pages. pages.            |

#### Domain Verification & Authentication





### Create a Form





# Create a Group



| Select subscriber gr            | oups         |                                 |
|---------------------------------|--------------|---------------------------------|
| Select all                      |              | Group Name ★ Eff Add new group  |
| Mailerlite Support  Subscribers | Create group |                                 |
| WebDev Group                    | Subscribers  |                                 |
|                                 |              | Cancel Create   < Back Continue |

### Card Type













### Form Design









### Content





### Signup





**Privacy Policy** 







#### **Confirmation Checkbox**





### **Marketing Permissions**













message.



#### reCAPTCHA

Helps prevent spambots from subscribing to your email list.

### Interest Groups







| 0 0                  | Edit group                            |  |
|----------------------|---------------------------------------|--|
| GROUP NAME           |                                       |  |
| Get Special Off      | ers                                   |  |
| Default Web Dev Grou | R                                     |  |
| DESCRIPTION          |                                       |  |
| Special Interest     | Group (eg special offers)             |  |
| GROUP VISIBILITY     | 1                                     |  |
| Hidden gro           | ip.