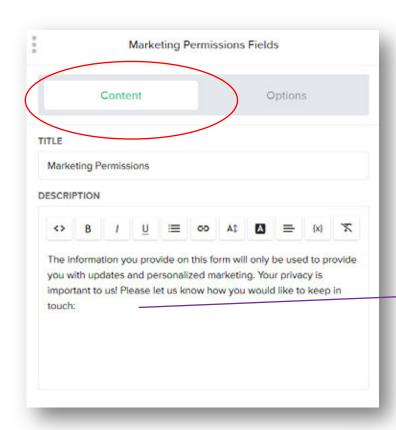

es.            |

#### Domain Verification & Authentication





### Create a Form





# Create a Group



| Select subscriber gr            | oups         |                                 |
|---------------------------------|--------------|---------------------------------|
| Select all                      |              | Group Name ★ Eff Add new group  |
| Mailerlite Support  Subscribers | Create group |                                 |
| WebDev Group                    | Subscribers  |                                 |
|                                 |              | Cancel Create   < Back Continue |

### Card Type













### Form Design









### Content





### Signup





**Privacy Policy** 







#### **Confirmation Checkbox**





### **Marketing Permissions**













message.



#### reCAPTCHA

Helps prevent spambots from subscribing to your email list.

### Interest Groups







| 0 0                  | Edit group                            |  |
|----------------------|---------------------------------------|--|
| GROUP NAME           |                                       |  |
| Get Special Off      | ers                                   |  |
| Default Web Dev Grou | R                                     |  |
| DESCRIPTION          |                                       |  |
| Special Interest     | Group (eg special offers)             |  |
| GROUP VISIBILITY     | 1                                     |  |
| Hidden gro           | ip.                                   |  |
| Subscribers w        | ill be added to the group by default.