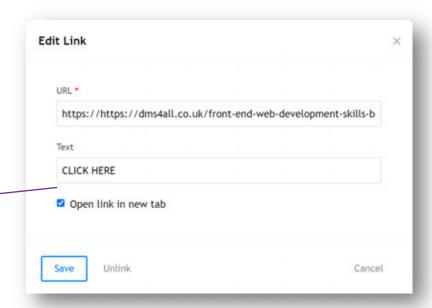

to your email list.

### Interest Groups







| 0 0                  | Edit group                            |  |
|----------------------|---------------------------------------|--|
| GROUP NAME           |                                       |  |
| Get Special Off      | ers                                   |  |
| Default Web Dev Grou | R                                     |  |
| DESCRIPTION          |                                       |  |
| Special Interest     | Group (eg special offers)             |  |
| GROUP VISIBILITY     | 1                                     |  |
| Hidden gro           | ip.                                   |  |
| Subscribers w        | ill be added to the group by default. |  |

### Custom Success Page





### Success Message or Redirect











### Signup Form Created



| - Digital IV                            | Marketing Skills4All                    |
|-----------------------------------------|-----------------------------------------|
| Subs                                    | scribe                                  |
| Signup for News                         | and Special Offers!                     |
| Email                                   |                                         |
| First Name                              |                                         |
| The information you provide or          | n this form will <b>only</b> be used to |
| provide you with updates and p          | personalised marketing. Your            |
| privacy is important to us and v        | we protect it!