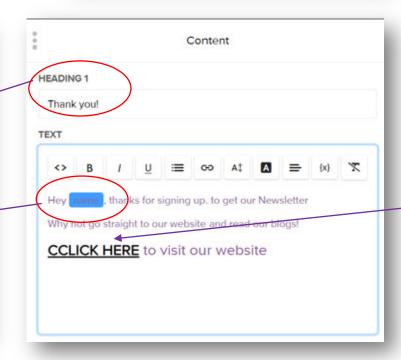

ng to your email list.

### Interest Groups







| 0 0                  | Edit group                            |  |
|----------------------|---------------------------------------|--|
| GROUP NAME           |                                       |  |
| Get Special Off      | ers                                   |  |
| Default Web Dev Grou | R                                     |  |
| DESCRIPTION          |                                       |  |
| Special Interest     | Group (eg special offers)             |  |
| GROUP VISIBILITY     | 1                                     |  |
| Hidden gro           | ip.                                   |  |
| Subscribers w        | ill be added to the group by default. |  |

### Custom Success Page





### Success Message or Redirect











### Signup Form Created



| - Digital IV                            | Marketing Skills4All                    |
|-----------------------------------------|-----------------------------------------|
| Subs                                    | scribe                                  |
| Signup for News                         | and Special Offers!                     |
| Email                                   |                                         |
| First Name                              |                                         |
| The information you provide or          | n this form will <b>only</b> be used to |
| provide you with updates and p          | personalised marketing. Your            |
| privacy is important to us and v        | we protect it!