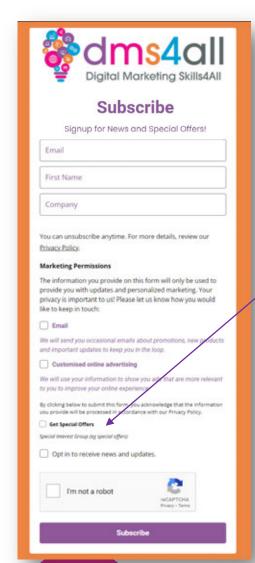

### Interest Groups

| 0 0                  | Edit group                            |  |
|----------------------|---------------------------------------|--|
| GROUP NAME           |                                       |  |
| Get Special Off      | ers                                   |  |
| Default Web Dev Grou | R                                     |  |
| DESCRIPTION          |                                       |  |
| Special Interest     | Group (eg special offers)             |  |
| GROUP VISIBILITY     | 1                                     |  |
| Hidden gro           | ip.                                   |  |
| Subscribers w        | ill be added to the group by default. |  |