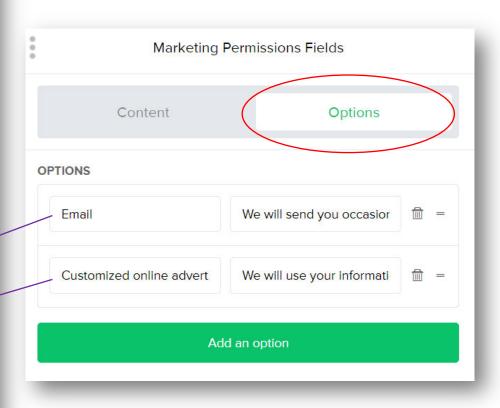

|

#### Domain Verification & Authentication





### Create a Form





# Create a Group



| Select subscriber gr            | oups         |                                 |
|---------------------------------|--------------|---------------------------------|
| Select all                      |              | Group Name ★ Eff Add new group  |
| Mailerlite Support  Subscribers | Create group |                                 |
| WebDev Group                    | Subscribers  |                                 |
|                                 |              | Cancel Create   < Back Continue |

### Card Type













### Form Design









### Content





### Signup





**Privacy Policy** 







#### **Confirmation Checkbox**





### **Marketing Permissions**













message.



#### reCAPTCHA

Helps prevent spambots from subscribing to your email list.

### Interest Groups







| 0 0                  | Edit group                            |  |
|----------------------|---------------------------------------|--|
| GROUP NAME           |                                       |  |
| Get Special Off      | ers                                   |  |
| Default Web Dev Grou | R                                     |  |
| DESCRIPTION          |                                       |  |
| Special Interest     | Group (eg special offers)             |  |
| GROUP VISIBILITY     | 1                                     |  |
| Hidden gro           | ip.                                   |  |
| Subscribers w        | ill be added to the group by default. |