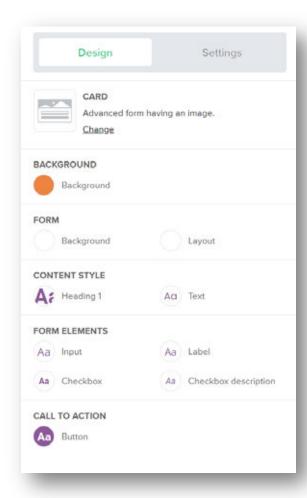

| Remove image te logo in drafts, ongo | ing automation   | n emails and published landing  | s or landing pages. pages.            |

#### Domain Verification & Authentication





### Create a Form





# Create a Group



| Select subscriber gr            | oups         |                                 |
|---------------------------------|--------------|---------------------------------|
| Select all                      |              | Group Name ★ Eff Add new group  |
| Mailerlite Support  Subscribers | Create group |                                 |
| WebDev Group                    | Subscribers  |                                 |
|                                 |              | Cancel Create   < Back Continue |

### Card Type













### Form Design









### Content





### Signup





**Privacy Policy** 







#### **Confirmation Checkbox**





### **Marketing Permissions**













message.



#### reCAPTCHA

Helps prevent spambots from subscribing to your email list.

### Interest Groups







| 0 0                  | Edit group                            |  |
|----------------------|---------------------------------------|--|
| GROUP NAME           |                                       |  |
| Get Special Off      | ers                                   |  |
| Default Web Dev Grou | R                                     |  |
| DESCRIPTION          |                                       |  |
| Special Interest     | Group (eg special offers)             |  |
| GROUP VISIBILITY     | 1                                     |