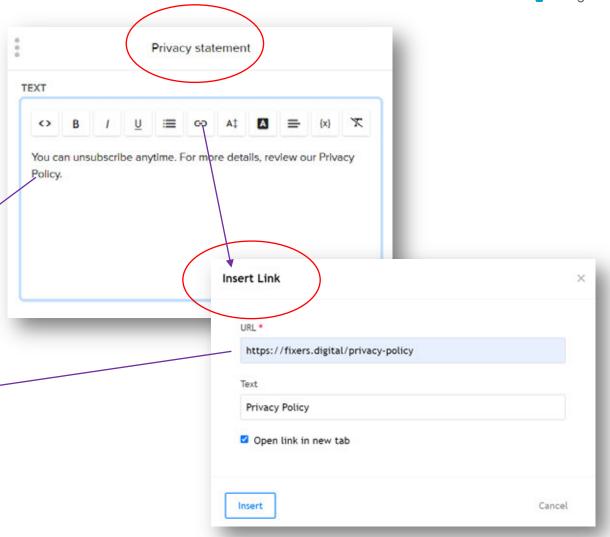

utomation   | n emails and published landing  | s or landing pages. pages.            |

#### Domain Verification & Authentication





### Create a Form





# Create a Group



| Select subscriber gr            | oups         |                                 |
|---------------------------------|--------------|---------------------------------|
| Select all                      |              | Group Name ★ Eff Add new group  |
| Mailerlite Support  Subscribers | Create group |                                 |
| WebDev Group                    | Subscribers  |                                 |
|                                 |              | Cancel Create   < Back Continue |

### Card Type













### Form Design









### Content





### Signup





**Privacy Policy** 







#### **Confirmation Checkbox**





### **Marketing Permissions**













message.



#### reCAPTCHA

Helps prevent spambots from subscribing to your email list.

### Interest Groups







| 0 0                  | Edit group                            |  |
|----------------------|---------------------------------------|--|
| GROUP NAME           |                                       |  |
| Get Special Off      | ers                                   |  |
| Default Web Dev Grou | R                                     |  |
| DESCRIPTION          |                                       |  |
| Special Interest     | Group (eg special offers)             |  |
| GROUP VISIBILITY     | 1                                     |  |
| Hidden gro           | ip.