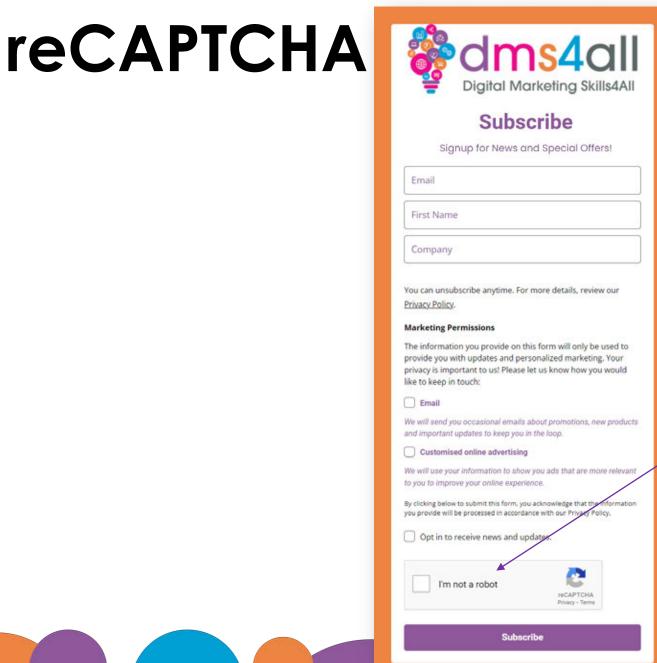

|

#### Domain Verification & Authentication





### Create a Form





# Create a Group



| Select subscriber gr            | oups         |                                 |
|---------------------------------|--------------|---------------------------------|
| Select all                      |              | Group Name ★ Eff Add new group  |
| Mailerlite Support  Subscribers | Create group |                                 |
| WebDev Group                    | Subscribers  |                                 |
|                                 |              | Cancel Create   < Back Continue |

### Card Type













### Form Design









### Content





### Signup





**Privacy Policy** 







#### **Confirmation Checkbox**





### **Marketing Permissions**













message.



#### reCAPTCHA

Helps prevent spambots from subscribing to your email list.

### Interest Groups







| 0 0                  | Edit group                            |  |
|----------------------|---------------------------------------|--|
| GROUP NAME           |                                       |  |
| Get Special Off      | ers                                   |  |
| Default Web Dev Grou | R                                     |  |
| DESCRIPTION          |                                       |  |
| Special Interest     | Group (eg special offers)             |  |
| GROUP VISIBILITY     | 1                                     |  |
| Hidden gro           | ip.                                   |  |
| Subscribers w        | ill be added to the group by default. |  |